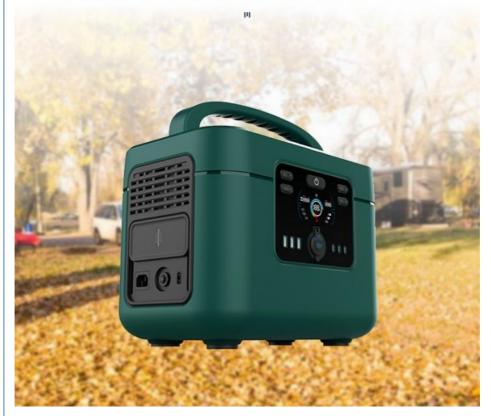

C 输出 1200W/长按 3 秒转换<br>功率 |
| 8  | түре-с        | 3个 PD65W                             |
| 9  | 显示屏           | 详情见显示屏说明                             |
| 10 | DC 输出口        | 12V                                  |
| 11 | USB 输出口       | 5V2.4A2个, QC3.01个                    |
| 12 | USB 开关键       | 打开USB功能                              |
| 13 | 太阳能充电口        |                                      |
| 14 | 保险丝           | 保护装置,拧开可更换                           |
| 15 | AC 快充口        | 插入AC 电源线, 1.6H 充满电                   |

### **Product Features:**

- EASY TO TAKE ALONG

- 1.7H GRID POWER FAST CHARING - 2.5hs SOLAR POWER CHARGING

- CAN SUPPORT 9EQUIPMENTS AT SAME TIME.

- LITHIUM IRON PHOSPHATE CELL

# 4WAYS OUTPUT 9Equipments Supported

AC/DC/USB车充,四种输出方式,九个输出端口, 同时使用,互不干扰,支持边充边用,户外供电,一应俱全