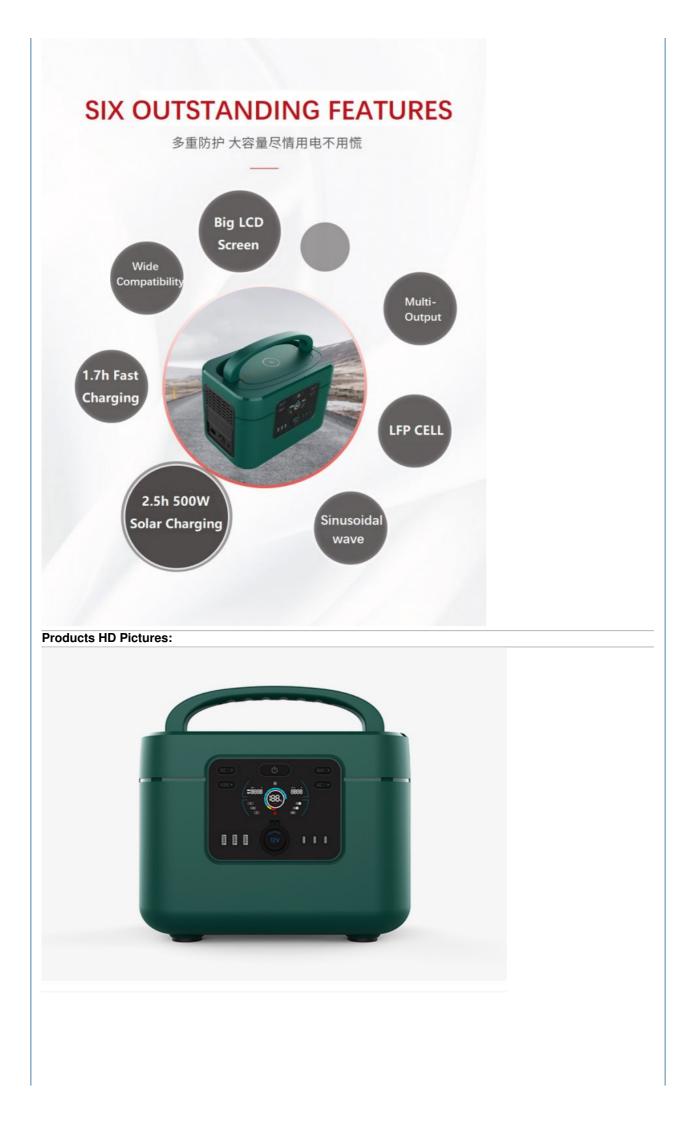

### **Product Features:**

- EASY TO TAKE ALONG

- 1.7H GRID POWER FAST CHARING - 2.5hs SOLAR POWER CHARGING

- CAN SUPPORT 9EQUIPMENTS AT SAME TIME.

- LITHIUM IRON PHOSPHATE CELL