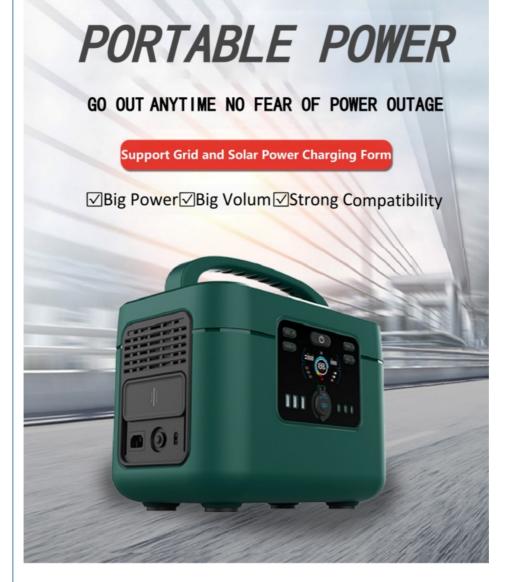

#### **Product Description**

- PORTABLE BIG POWER Generator
- GO OUT ANYTIME NO FEAR OF POWER OUTAGE
- Both Grid and solar power charging form
  Big Power Big Volum Strong Compatibility

| 标号 | 名称            | 功能简述                                 |
|----|---------------|--------------------------------------|
| 1  | DC开关键         | 打开 DC 功能,DC 输出                       |
| 2  | 电源开关键         | 1秒开机,显示屏点亮                           |
| 3  | 手机无线充电开关<br>键 | 打开无线充电功能,手机充电                        |
| 4  | 无线充面板         | 手机放入,无线充电 15W                        |
| 5  | AC 输出保护盖      | 向上滑动,打开 AC 端口                        |
| 6  | AC插座          | AC 输出口,可更换中规、欧规、关规、日规等               |
| 7  | AC 开关键        | 打开 AC 功能, AC 输出 1200W/长按 3 秒转换<br>功率 |
| 8  | түре-с        | 3个 PD65W                             |
| 9  | 显示屏           | 详情见显示屏说明                             |
| 10 | DC 输出口        | 12V                                  |
| 11 | USB 输出口       | 5V2.4A2个, QC3.01个                    |
| 12 | USB 开关键       | 打开USB功能                              |
| 13 | 太阳能充电口        |                                      |
| 14 | 保险丝           | 保护装置,拧开可更换                           |
| 15 | AC 快充口        | 插入AC 电源线, 1.6H 充满电                   |