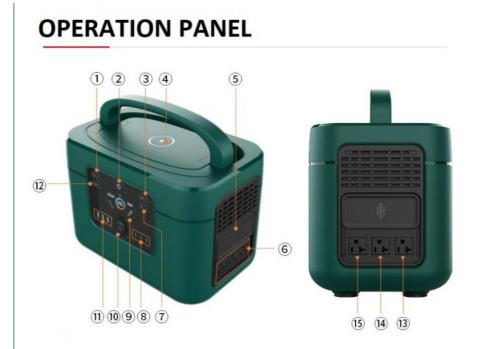

#### **Product Description**

- PORTABLE BIG POWER Generator
- GO OUT ANYTIME NO FEAR OF POWER OUTAGE
- Both Grid and solar power charging form
  Big Power Big Volum Strong Compatibility

| 标号 | 名称            | 功能简述                                 |
|----|---------------|--------------------------------------|
| 1  | DC开关键         | 打开 DC 功能,DC 输出                       |
| 2  | 电源开关键         | 1秒开机,显示屏点亮                           |
| 3  | 手机无线充电开关<br>键 | 打开无线充电功能,手机充电                        |
| 4  | 无线充面板         | 手机放入,无线充电 15W                        |
| 5  | AC 输出保护盖      | 向上滑动,打开 AC 端口                        |
| 6  | AC插座          | AC 输出口,可更换中规、欧规、关规、日规等               |
| 7  | AC 开关键        | 打开 AC 功能, AC 输出 1200W/长按 3 秒转换<br>功率 |
| 8  | түре-с        | 3个 PD65W                             |
| 9  | 显示屏           | 详情见显示屏说明                             |
| 10 | DC 输出口        | 12V                                  |
| 11 | USB 输出口       | 5V2.4A2个, QC3.01个                    |
| 12 | USB 开关键       | 打开USB功能                              |
| 13 | 太阳能充电口        |                                      |
| 14 | 保险丝           | 保护装置,拧开可更换                           |
| 15 | AC 快充口        | 插入AC 电源线, 1.6H 充满电                   |