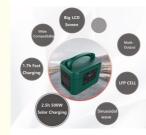

### **Product Features:**

- EASY TO TAKE ALONG

- 1.7H GRID POWER FAST CHARING - 2.5hs SOLAR POWER CHARGING

- CAN SUPPORT 9EQUIPMENTS AT SAME TIME.

- LITHIUM IRON PHOSPHATE CELL

# 4WAYS OUTPUT 9Equipments Supported

AC/DC/USB车充,四种输出方式,九个输出端口, 同时使用,互不干扰,支持边充边用,户外供电,一应俱全