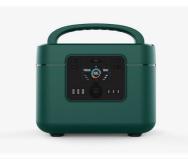

#### Lithium Generator Battery Fast Charging 1000w 1200w Emergency Power Supply

#### **Product Description**

- PORTABLE BIG POWER Generator
- GO OUT ANYTIME NO FEAR OF POWER OUTAGE
- Both Grid and solar power charging form
  Big Power Big Volum Strong Compatibility

| 标号 | 名称            | 功能简述                                 |
|----|---------------|--------------------------------------|
| 1  | DC开关键         | 打开 DC 功能,DC 输出                       |
| 2  | 电源开关键         | 1秒开机,显示屏点亮                           |
| 3  | 手机无线充电开关<br>键 | 打开无线充电功能,手机充电                        |
| 4  | 无线充面板         | 手机放入,无线充电 15W                        |
| 5  | AC 输出保护盖      | 向上滑动,打开 AC 端口                        |
| 6  | AC插座          | AC 输出口,可更换中规、欧规、关规、日规等               |
| 7  | AC 开关键        | 打开 AC 功能, AC 输出 1200W/长按 3 秒转换<br>功率 |
| 8  | түре-с        | 3个 PD65W                             |
| 9  | 显示屏           | 详情见显示屏说明                             |
| 10 | DC 输出口        | 12V                                  |
| 11 | USB 输出口       | 5V2.4A2个, QC3.01个                    |
| 12 | USB 开关键       | 打开USB功能                              |
| 13 | 太阳能充电口        |                                      |
| 14 | 保险丝           | 保护装置,拧开可更换                           |
| 15 | AC 快充口        | 插入AC 电源线, 1.6H 充满电                   |