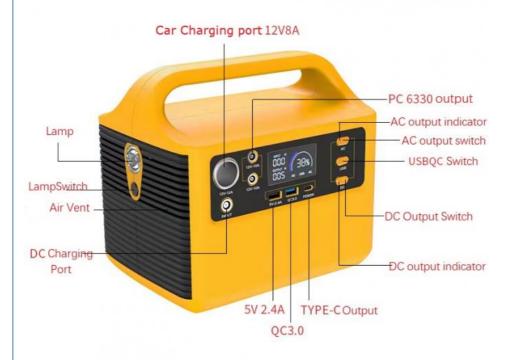

# **OPERATION PANEL**

#### **Product Specification**

Product Name: Lithium Ion Battery Generator
 Material: Lithium -ion Battery Pack

• Capacity: 500Wh

AC Output Power: Rated 300W, Peak 500WUSB Output: 1xQ3.0, 1x2.4A,1XType C

• DC Out Put: 12V-10A

• Battery Size: 225\*170\*210mm

Circle Life: No Less Than 800 Times

• Working Temperature: -10 ~ 40

• Highlight: Portable Lithium Ion Battery Generator,

300W Lithium Ion Battery Generator, 300W lithium battery portable power station