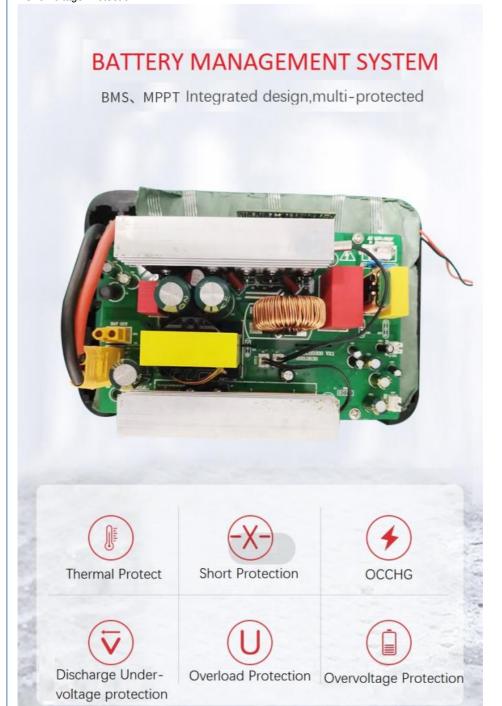

#### **Product Features:**

- BATTERY MANAGEMENT SYSTEM
- BMS,MPPT Integrated design,multi-protected
- Thermal Protect
- Short Protection
- OCCHG
- Discharge Under
- Overload Protection
- Overvoltage Protection