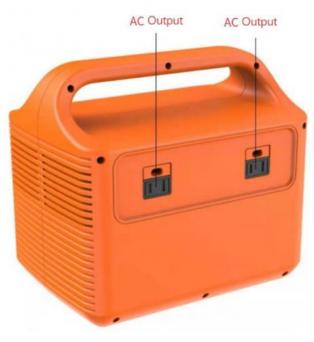

#### **Product Description**

- PORTABLE POWER
- GO OUT ANYTIME NO FEAR OF POWER OUTAGE
- AC/USB/CAR Charging Interface
- Big Power

  Big Volum

  Strong Compatibility

| Product Name    | KK-PRO-2500w                                                                                                              |
|-----------------|---------------------------------------------------------------------------------------------------------------------------|
| Battery Cpacity | 2016Wh                                                                                                                    |
| A/C Out Put     | 220V True Sine Wave(No hurt to device) Rated2400W(Peak 4600W)/Upscale drive 3000W AC Output:4pcs/Total 2400W              |
| DC Out Put      | USB:12W/2pcs Fast Charging USB:18W/2pcs USB Type-C: 100W fast charging /2pcs DC5521:38W/2pcs Car Charging Output:126W/1pc |