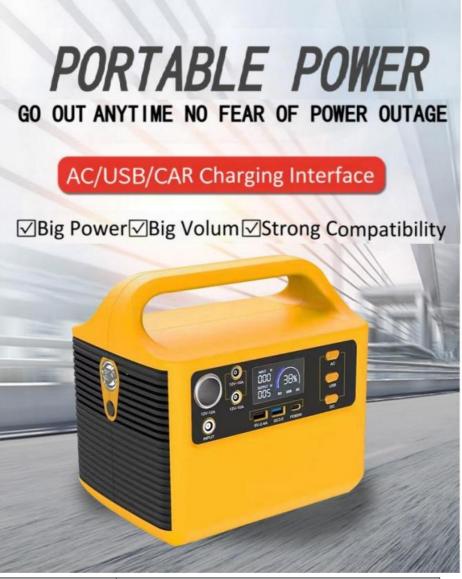

#### **Product Description**

- PORTABLE POWER
- GO OUT ANYTIME NO FEAR OF POWER OUTAGE
- AC/USB/CAR Charging Interface
- Big Power

  Big Volum

  Strong Compatibility

| Product Name    | KK-PRO-2500w                                                                                                              |
|-----------------|---------------------------------------------------------------------------------------------------------------------------|
| Battery Cpacity | 2016Wh                                                                                                                    |
| A/C Out Put     | 220V True Sine Wave(No hurt to device) Rated2400W(Peak 4600W)/Upscale drive 3000W AC Output:4pcs/Total 2400W              |
| DC Out Put      | USB:12W/2pcs Fast Charging USB:18W/2pcs USB Type-C: 100W fast charging /2pcs DC5521:38W/2pcs Car Charging Output:126W/1pc |

| Charging Data  | Grid Charging:220-240V~50Hz/60Hz,10A Driving Charging:12V/24V DC,8A(max) Solar Charging:10A,800W(max)        |
|----------------|--------------------------------------------------------------------------------------------------------------|
| Temperature    | Discharging Temperature: -20 ~45<br>Charging Temperature:0 ~45<br>Storage Temperature: -20 ~45 (20 ~30 best) |
| Product Weight | 24.5KG                                                                                                       |
| Product Size   | 450*355*288mm                                                                                                |
| Host warranty  | 2Years                                                                                                       |