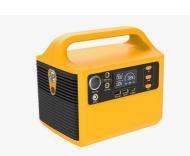

#### **Product Specification**

Product Name: Lithium Ion Battery Generator
 Material: Lithium -ion Battery Pack

• Capacity: 500Wh

AC Output Power: Rated 300W, Peak 500WUSB Output: 1xQ3.0, 1x2.4A,1XType C

• DC Out Put: 12V-10A

• Battery Size: 225\*170\*210mm

Circle Life: No Less Than 800 Times

• Working Temperature: -10 ~ 40

• Highlight: Portable Lithium Ion Battery Generator,

300W Lithium Ion Battery Generator, 300W lithium battery portable power station