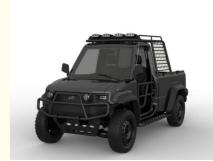

### **Product Description**

4WD Off-Road high speed Electric Light Truck, Electric Pickup Truck, 76.8V/10.5KW Motor for Tough Road Delivery

### Product Detailed Specification:

| Model                                  | XR (4X4) KK1121D10                                   |
|----------------------------------------|------------------------------------------------------|
| Basic Parameters                       |                                                      |
| L*W*H(mm)                              | 3600×1520×1820                                       |
| Inner dimension of container           | 1620X1245X300                                        |
| Wheelbase (mm)                         | 2315                                                 |
| Front track width (mm)                 | 1315                                                 |
| Rear track width (mm)                  | 1315                                                 |
| Front Overhang (mm)                    | 455                                                  |
| Rear Overhang (mm)                     | 705                                                  |
| Curb weight (kg)                       | 800                                                  |
| Cargo weight (kg)                      | 300                                                  |
| Rated Passengers                       | 2                                                    |
| Total Gross(kg)                        | 1230                                                 |
| Performance parameter                  |                                                      |
| Top speed(km/h)                        | 80(Instrument display 85)                            |
| Acceleration time (s)                  | 20s from 0km to 40km                                 |
| Maximum Garde Ability                  | 35%                                                  |
| Min. turning diameter (m)              | ≤9                                                   |
| Maximum angle                          | 36.3(Outer wheel)/42(Inner wheel)                    |
| Approach angle (°)                     | ≥55                                                  |
| Departure angle (°)                    | ≥35                                                  |
| Minimum ground clearance (mm, no load) | ≥200                                                 |
| Body structure                         |                                                      |
| Cab upper body                         | Sheet Metal                                          |
| Steel pipe door                        | Optional                                             |
| Cargo box                              | Rear opening type                                    |
| Battery / motor parameters             |                                                      |
| Power Battery Specs(V / ah)            | 76.8V , 206Ah                                        |
| Driving range (km)                     | 150km(unloaded)                                      |
| Battery type                           | Lithium iron phosphate battery(LFP)                  |
| Charger                                | 110 ~ 220V portable charger (wide voltage)           |
| Charging time (h)                      | 5~8h                                                 |
| Power consumption (KWH)                | 6.5kwh/100 km                                        |
| Motor type                             | AC asynchronous motor                                |
| Motor controller                       | Dual motor controller                                |
| Rated power (kw)                       | 10.5KW(front 3kw,rear 7.5kw)                         |
| Chassis / wheel brake                  |                                                      |
| Driving form                           | Rear drive / 4WD                                     |
| Front suspension                       | Double wishbone spiral spring independent suspension |
| Rear suspension                        | Longitudinal leaf spring(3 piece)                    |
|                                        | Front axle 6.77/1 Rear axle(7.99/1)                  |
| Drive axle                             |                                                      |
|                                        | Disc                                                 |
|                                        | Disc<br>Drum                                         |
| Front brake                            |                                                      |
| Front brake<br>Rear brake              | Drum                                                 |

#### **Products Features:**

- High enough Ground Clearance to make sure the vehicle come over tough road;
- Big motor makes the truck work strong enough;
- LED full set light system grade up the whole truck;
- Steel body make sure its WILD feature.
- Off road tread pattern tyres give the truck good enough climbing ability.