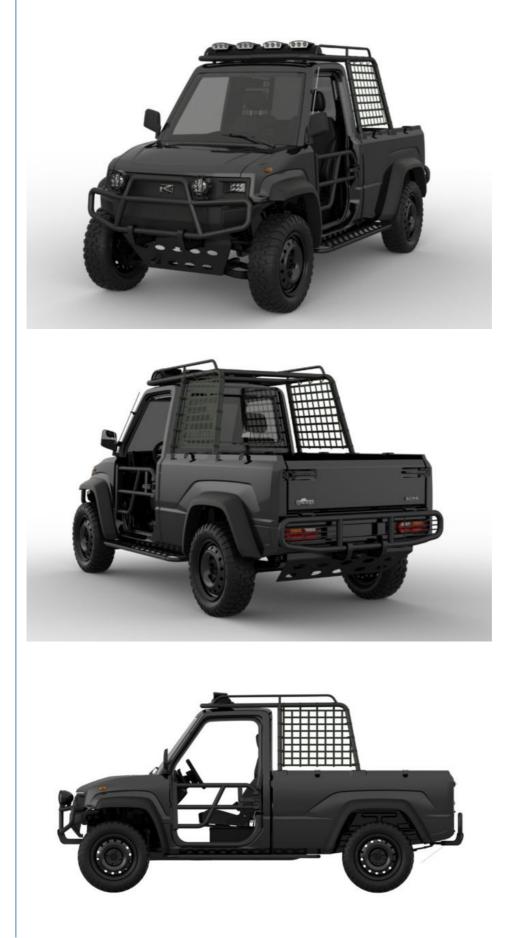

### More Images

Our Product Introduction

### **Product Description**

4WD Off-Road high speed Electric Light Truck, Electric Pickup Truck, 76.8V/10.5KW Motor for Tough Road Delivery

#### **Products Features:**

- High enough Ground Clearance to make sure the vehicle come over tough road;
- Big motor makes the truck work strong enough;
- LED full set light system grade up the whole truck;
- Steel body make sure its WILD feature.
- Off road tread pattern tyres give the truck good enough climbing ability.