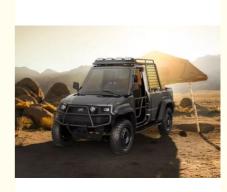

### **Product Description**

4WD Off-Road high speed Electric Light Truck, Electric Pickup Truck, 76.8V/10.5KW Motor for Tough Road Delivery

### Product Detailed Specification:

| Model                                  | XR (4X4) KK1121D10                                   |
|----------------------------------------|------------------------------------------------------|
| Basic Parameters                       |                                                      |
| L*W*H(mm)                              | 3600×1520×1820                                       |
| Inner dimension of container           | 1620X1245X300                                        |
| Wheelbase (mm)                         | 2315                                                 |
| Front track width (mm)                 | 1315                                                 |
| Rear track width (mm)                  | 1315                                                 |
| Front Overhang (mm)                    | 455                                                  |
| Rear Overhang (mm)                     | 705                                                  |
| Curb weight (kg)                       | 800                                                  |
| Cargo weight (kg)                      | 300                                                  |
| Rated Passengers                       | 2                                                    |
| Total Gross(kg)                        | 1230                                                 |
| Performance parameter                  |                                                      |
| Top speed(km/h)                        | 80(Instrument display 85)                            |
| Acceleration time (s)                  | 20s from 0km to 40km                                 |
| Maximum Garde Ability                  | 35%                                                  |
| Min. turning diameter (m)              | ≤9                                                   |
| Maximum angle                          | 36.3(Outer wheel)/42(Inner wheel)                    |
| Approach angle (°)                     | ≥55                                                  |
| Departure angle (°)                    | ≥35                                                  |
| Minimum ground clearance (mm, no load) | ≥200                                                 |
| Body structure                         |                                                      |
| Cab upper body                         | Sheet Metal                                          |
| Steel pipe door                        | Optional                                             |
| Cargo box                              | Rear opening type                                    |
| Battery / motor parameters             |                                                      |
| Power Battery Specs(V / ah)            | 76.8V , 206Ah                                        |
| Driving range (km)                     | 150km(unloaded)                                      |
| Battery type                           | Lithium iron phosphate battery(LFP)                  |
| Charger                                | 110 ~ 220V portable charger (wide voltage)           |
| Charging time (h)                      | 5~8h                                                 |
| Power consumption (KWH)                | 6.5kwh/100 km                                        |
| Motor type                             | AC asynchronous motor                                |
| Motor controller                       | Dual motor controller                                |
| Rated power (kw)                       | 10.5KW(front 3kw,rear 7.5kw)                         |
| Chassis / wheel brake                  |                                                      |
| Driving form                           | Rear drive / 4WD                                     |
| Front suspension                       | Double wishbone spiral spring independent suspension |
| Rear suspension                        | Longitudinal leaf spring(3 piece)                    |
|                                        | Front axle 6.77/1 Rear axle(7.99/1)                  |
| Drive axle                             |                                                      |
|                                        | Disc                                                 |
|                                        | Disc<br>Drum                                         |
| Front brake                            |                                                      |
| Front brake<br>Rear brake              | Drum                                                 |

#### **Products Features:**

- High enough Ground Clearance to make sure the vehicle come over tough road;
- Big motor makes the truck work strong enough;
- LED full set light system grade up the whole truck;
- Steel body make sure its WILD feature.
- Off road tread pattern tyres give the truck good enough climbing ability.