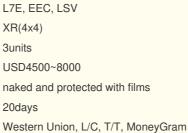

### **Product Description**

4WD Off-Road high speed Electric Light Truck, Electric Pickup Truck, 76.8V/10.5KW Motor for Tough Road Delivery

### Product Detailed Specification:

| Model                                  | XR (4X4) KK1121D10                                   |
|----------------------------------------|------------------------------------------------------|
| Basic Parameters                       |                                                      |
| L*W*H(mm)                              | 3600×1520×1820                                       |
| Inner dimension of container           | 1620X1245X300                                        |
| Wheelbase (mm)                         | 2315                                                 |
| Front track width (mm)                 | 1315                                                 |
| Rear track width (mm)                  | 1315                                                 |
| Front Overhang (mm)                    | 455                                                  |
| Rear Overhang (mm)                     | 705                                                  |
| Curb weight (kg)                       | 800                                                  |
| Cargo weight (kg)                      | 300                                                  |
| Rated Passengers                       | 2                                                    |
| Total Gross(kg)                        | 1230                                                 |
| Performance parameter                  |                                                      |
| Top speed(km/h)                        | 80(Instrument display 85)                            |
| Acceleration time (s)                  | 20s from 0km to 40km                                 |
| Maximum Garde Ability                  | 35%                                                  |
| Min. turning diameter (m)              | ≤9                                                   |
| Maximum angle                          | 36.3(Outer wheel)/42(Inner wheel)                    |
| Approach angle (°)                     | ≥55                                                  |
| Departure angle (°)                    | ≥35                                                  |
| Minimum ground clearance (mm, no load) | ≥200                                                 |
| Body structure                         |                                                      |
| Cab upper body                         | Sheet Metal                                          |
| Steel pipe door                        | Optional                                             |
| Cargo box                              | Rear opening type                                    |
| Battery / motor parameters             |                                                      |
| Power Battery Specs(V / ah)            | 76.8V , 206Ah                                        |
| Driving range (km)                     | 150km(unloaded)                                      |
| Battery type                           | Lithium iron phosphate battery(LFP)                  |
| Charger                                | 110 ~ 220V portable charger (wide voltage)           |
| Charging time (h)                      | 5~8h                                                 |
| Power consumption (KWH)                | 6.5kwh/100 km                                        |
| Motor type                             | AC asynchronous motor                                |
| Motor controller                       | Dual motor controller                                |
| Rated power (kw)                       | 10.5KW(front 3kw,rear 7.5kw)                         |
| Chassis / wheel brake                  |                                                      |
| Driving form                           | Rear drive / 4WD                                     |
| Front suspension                       | Double wishbone spiral spring independent suspension |
| Rear suspension                        | Longitudinal leaf spring(3 piece)                    |
|                                        | Front axle 6.77/1 Rear axle(7.99/1)                  |
| Drive axle                             |                                                      |
|                                        | Disc                                                 |
|                                        | Disc<br>Drum                                         |
| Front brake                            |                                                      |
| Front brake<br>Rear brake              | Drum                                                 |

#### **Products Features:**

- High enough Ground Clearance to make sure the vehicle come over tough road;
- Big motor makes the truck work strong enough;
- LED full set light system grade up the whole truck;
- Steel body make sure its WILD feature.
- Off road tread pattern tyres give the truck good enough climbing ability.