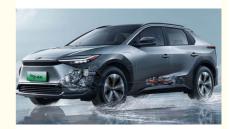

# 400KM Electric Fully EV SUV Cars Toyota EV Bz4x Driving Range Model

## **Basic Information**

Brand Name: TOYOTA
 Model Number: bZ4X
 Minimum Order Quantity: 1~10

Price: USD19000~25000/unit
 Packaging Details: Naked, film protected

• Delivery Time: 25~30day

• Payment Terms: L/C, T/T, Western Union, MoneyGram

• Supply Ability: 1000/month



## **Product Specification**

Model No.:
 BZ4X

Car Type: Pure Electric SUVDimension: 4690x1860x1650mm

Driving Range: 400KM
Wheel Base: 2850mm
Curbe Weight (kg): 1865kg
Fast Charging: 0.5h
Slow Charging: 4.3hrs

• Highlight: 400KM Fully EV SUV,

Toyota Bz4x Fully EV SUV, toyota ev bz4x SUV



# More Images



## **Product Description**

Toyota Bz4x Electric Cars Suv EV 2023 China Toyota BZ4X 400KM driving range model **Production Specifications:** 

| - route and open open of the control |                                            |
|-----------------------------------------------------------------------------------------------------------------------------------------------------------------------------------------------------------------------------------------------------------------------------------------------------------------------------------------------------------------------------------------------------------------------------------------------------------------------------------------------------------------------------------------------------------------------