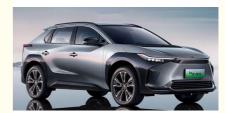

# 400KM Electric Fully EV SUV Cars Toyota EV Bz4x Driving Range Model

## **Product Specification**

Model No.:
 BZ4X

Car Type: Pure Electric SUVDimension: 4690x1860x1650mm

Driving Range: 400KM
Wheel Base: 2850mm
Curbe Weight (kg): 1865kg
Fast Charging: 0.5h
Slow Charging: 4.3hrs

• Highlight: 400KM Fully EV SUV,

Toyota Bz4x Fully EV SUV, toyota ev bz4x SUV