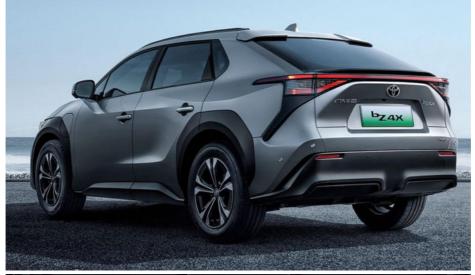

## **Product Specification**

Model No.:
 BZ4X

Car Type: Pure Electric SUVDimension: 4690x1860x1650mm

Driving Range: 400KM
Wheel Base: 2850mm
Curbe Weight (kg): 1865kg
Fast Charging: 0.5h
Slow Charging: 4.3hrs

## **Product Description**

Toyota Bz4x Electric Cars Suv EV 2023 China Toyota BZ4X 400KM driving range model **Production Specifications:** 

| - route and open open of the control |                                            |
|--------------------------------------------------------------------------------------------------------------------------------------------------------------------------------------------------------------------------------------------------------------------------------------------------------------------------------------------------------------------------------------------------------------------------------------------------------------------------------------------------------------------------------------------------------------------------------------------------------------------------------------------------------------------------------------------------------------------------------------------------------------------------------------------------------------------------------------------------------------------------------------------------------------------------------------------------------------------------------------------------------------------------------------------------------------------------------------------------------------------------------------------------------------------------------------------------------------------------------------------------------------------------------------------------------------------------------------------------------------------------------------------------------------------------------------------------------------------------------------------------------------------------------------------------------------------------------------------------------------------------------------------------------------------------------------------------------------------------------------------------------------------------------------------------------------------------------------------------------------------------------------------------------------------------------------------------------------------------------------------------------------------------------------------------------------------------------------------------------------------------------|--------------------------------------------|
| Model                                                                                                                                                                                                                                                                                                                                                                                                                                                                                                                                                                                                                                                                                                                                                                                                                                                                                                                                                                                                                                                                                                                                                                                                                                                                                                                                                                                                                                                                                                                                                                                                                                                                                                                                                                                                                                                                                                                                                                                                                                                                                                                          | bZ4X 615                                   |
| Dimensions(mm)                                                                                                                                                                                                                                                                                                                                                                                                                                                                                                                                                                                                                                                                                                                                                                                                                                                                                                                                                                                                                                                                                                                                                                                                                                                                                                                                                                                                                                                                                                                                                                                                                                                                                                                                                                                                                                                                                                                                                                                                                                                                                                                 | 4690x1860x1650mm                           |
| Wheelbase(mm)                                                                                                                                                                                                                                                                                                                                                                                                                                                                                                                                                                                                                                                                                                                                                                                                                                                                                                                                                                                                                                                                                                                                                                                                                                                                                                                                                                                                                                                                                                                                                                                                                                                                                                                                                                                                                                                                                                                                                                                                                                                                                                                  | 2850mm                                     |
| Front/rear track width(mm)                                                                                                                                                                                                                                                                                                                                                                                                                                                                                                                                                                                                                                                                                                                                                                                                                                                                                                                                                                                                                                                                                                                                                                                                                                                                                                                                                                                                                                                                                                                                                                                                                                                                                                                                                                                                                                                                                                                                                                                                                                                                                                     | 1600/1610mm                                |
| Curbe Weight (kg)                                                                                                                                                                                                                                                                                                                                                                                                                                                                                                                                                                                                                                                                                                                                                                                                                                                                                                                                                                                                                                                                                                                                                                                                                                                                                                                                                                                                                                                                                                                                                                                                                                                                                                                                                                                                                                                                                                                                                                                                                                                                                                              | 1865kg                                     |
| MOTOR /BATTERY                                                                                                                                                                                                                                                                                                                                                                                                                                                                                                                                                                                                                                                                                                                                                                                                                                                                                                                                                                                                                                                                                                                                                                                                                                                                                                                                                                                                                                                                                                                                                                                                                                                                                                                                                                                                                                                                                                                                                                                                                                                                                                                 |                                            |
| Drive motor                                                                                                                                                                                                                                                                                                                                                                                                                                                                                                                                                                                                                                                                                                                                                                                                                                                                                                                                                                                                                                                                                                                                                                                                                                                                                                                                                                                                                                                                                                                                                                                                                                                                                                                                                                                                                                                                                                                                                                                                                                                                                                                    | Permanent magnet synchronous motor         |
| Battery                                                                                                                                                                                                                                                                                                                                                                                                                                                                                                                                                                                                                                                                                                                                                                                                                                                                                                                                                                                                                                                                                                                                                                                                                                                                                                                                                                                                                                                                                                                                                                                                                                                                                                                                                                                                                                                                                                                                                                                                                                                                                                                        | Lithium iron phosphate Battery             |
| Battery capacity(kWh)                                                                                                                                                                                                                                                                                                                                                                                                                                                                                                                                                                                                                                                                                                                                                                                                                                                                                                                                                                                                                                                                                                                                                                                                                                                                                                                                                                                                                                                                                                                                                                                                                                                                                                                                                                                                                                                                                                                                                                                                                                                                                                          | 50.3KWH                                    |
| Driving Rand (NEDC)(km)                                                                                                                                                                                                                                                                                                                                                                                                                                                                                                                                                                                                                                                                                                                                                                                                                                                                                                                                                                                                                                                                                                                                                                                                                                                                                                                                                                                                                                                                                                                                                                                                                                                                                                                                                                                                                                                                                                                                                                                                                                                                                                        | 400km                                      |
| Maximum power of motor(kW)                                                                                                                                                                                                                                                                                                                                                                                                                                                                                                                                                                                                                                                                                                                                                                                                                                                                                                                                                                                                                                                                                                                                                                                                                                                                                                                                                                                                                                                                                                                                                                                                                                                                                                                                                                                                                                                                                                                                                                                                                                                                                                     | 150KW                                      |
| Maximum torque of motor(N.m)                                                                                                                                                                                                                                                                                                                                                                                                                                                                                                                                                                                                                                                                                                                                                                                                                                                                                                                                                                                                                                                                                                                                                                                                                                                                                                                                                                                                                                                                                                                                                                                                                                                                                                                                                                                                                                                                                                                                                                                                                                                                                                   | 204N.m                                     |
| Max speed(km/h)                                                                                                                                                                                                                                                                                                                                                                                                                                                                                                                                                                                                                                                                                                                                                                                                                                                                                                                                                                                                                                                                                                                                                                                                                                                                                                                                                                                                                                                                                                                                                                                                                                                                                                                                                                                                                                                                                                                                                                                                                                                                                                                | 160km/h                                    |
| Fast charging                                                                                                                                                                                                                                                                                                                                                                                                                                                                                                                                                                                                                                                                                                                                                                                                                                                                                                                                                                                                                                                                                                                                                                                                                                                                                                                                                                                                                                                                                                                                                                                                                                                                                                                                                                                                                                                                                                                                                                                                                                                                                                                  | 0.5h                                       |
| Slow charging                                                                                                                                                                                                                                                                                                                                                                                                                                                                                                                                                                                                                                                                                                                                                                                                                                                                                                                                                                                                                                                                                                                                                                                                                                                                                                                                                                                                                                                                                                                                                                                                                                                                                                                                                                                                                                                                                                                                                                                                                                                                                                                  | <4.9hrs                                    |
| Chasis System                                                                                                                                                                                                                                                                                                                                                                                                                                                                                                                                                                                                                                                                                                                                                                                                                                                                                                                                                                                                                                                                                                                                                                                                                                                                                                                                                                                                                                                                                                                                                                                                                                                                                                                                                                                                                                                                                                                                                                                                                                                                                                                  |                                            |
| Driving Form                                                                                                                                                                                                                                                                                                                                                                                                                                                                                                                                                                                                                                                                                                                                                                                                                                                                                                                                                                                                                                                                                                                                                                                                                                                                                                                                                                                                                                                                                                                                                                                                                                                                                                                                                                                                                                                                                                                                                                                                                                                                                                                   | Front Driving                              |
| Brake type Fr/Rr                                                                                                                                                                                                                                                                                                                                                                                                                                                                                                                                                                                                                                                                                                                                                                                                                                                                                                                                                                                                                                                                                                                                                                                                                                                                                                                                                                                                                                                                                                                                                                                                                                                                                                                                                                                                                                                                                                                                                                                                                                                                                                               | Disc/Disc                                  |
| Parking Brake system                                                                                                                                                                                                                                                                                                                                                                                                                                                                                                                                                                                                                                                                                                                                                                                                                                                                                                                                                                                                                                                                                                                                                                                                                                                                                                                                                                                                                                                                                                                                                                                                                                                                                                                                                                                                                                                                                                                                                                                                                                                                                                           | Electric Brake                             |
| Steering System                                                                                                                                                                                                                                                                                                                                                                                                                                                                                                                                                                                                                                                                                                                                                                                                                                                                                                                                                                                                                                                                                                                                                                                                                                                                                                                                                                                                                                                                                                                                                                                                                                                                                                                                                                                                                                                                                                                                                                                                                                                                                                                | Power Steering                             |
| Tyre size                                                                                                                                                                                                                                                                                                                                                                                                                                                                                                                                                                                                                                                                                                                                                                                                                                                                                                                                                                                                                                                                                                                                                                                                                                                                                                                                                                                                                                                                                                                                                                                                                                                                                                                                                                                                                                                                                                                                                                                                                                                                                                                      | 235/60,R18                                 |
| Front suspension                                                                                                                                                                                                                                                                                                                                                                                                                                                                                                                                                                                                                                                                                                                                                                                                                                                                                                                                                                                                                                                                                                                                                                                                                                                                                                                                                                                                                                                                                                                                                                                                                                                                                                                                                                                                                                                                                                                                                                                                                                                                                                               | Mcpherson Independent suspension           |
| Rear suspension                                                                                                                                                                                                                                                                                                                                                                                                                                                                                                                                                                                                                                                                                                                                                                                                                                                                                                                                                                                                                                                                                                                                                                                                                                                                                                                                                                                                                                                                                                                                                                                                                                                                                                                                                                                                                                                                                                                                                                                                                                                                                                                | E shaped multi-link independent suspension |
|                                                                                                                                                                                                                                                                                                                                                                                                                                                                                                                                                                                                                                                                                                                                                                                                                                                                                                                                                                                                                                                                                                                                                                                                                                                                                                                                                                                                                                                                                                                                                                                                                                                                                                                                                                                                                                                                                                                                                                                                                                                                                                                                |                                            |