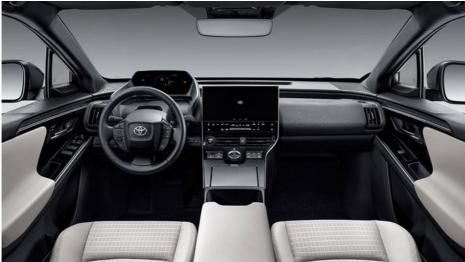

### **Product Features:**

TOYOTA bZ4X Pure Electric SUV:

- Facial recognition system rotary shift wireless charging 20 inch wheel hub;
   Intelligent crawling mode EV exclusive suspension with low center of gravity and high rigidity;
- Intelligent Parking Assistant Dual Zone Independent Air Conditioning High Retention Battery Solar Dome;
   Panoramic monitoring system and line blind spot monitoring 8SRS airbag parking assist braking;