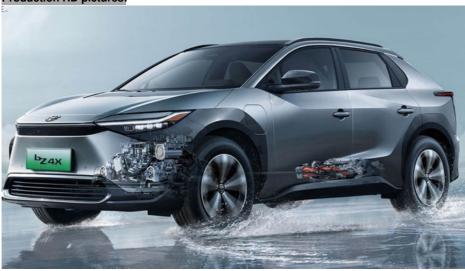

# Production HD pictures:

## **Product Description**

Toyota Bz4x Electric Cars Suv EV 2023 China Toyota BZ4X 400KM driving range model **Production Specifications:** 

| - route and open open of the control |                                            |
|--------------------------------------------------------------------------------------------------------------------------------------------------------------------------------------------------------------------------------------------------------------------------------------------------------------------------------------------------------------------------------------------------------------------------------------------------------------------------------------------------------------------------------------------------------------------------------------------------------------------------------------------------------------------------------------------------------------------------------------------------------------------------------------------------------------------------------------------------------------------------------------------------------------------------------------------------------------------------------------------------------------------------------------------------------------------------------------------------------------------------------------------------------------------------------------------------------------------------------------------------------------------------------------------------------------------------------------------------------------------------------------------------------------------------------------------------------------------------------------------------------------------------------------------------------------------------------------------------------------------------------------------------------------------------------------------------------------------------------------------------------------------------------------------------------------------------------------------------------------------------------------------------------------------------------------------------------------------------------------------------------------------------------------------------------------------------------------------------------------------------------|--------------------------------------------|
| Model                                                                                                                                                                                                                                                                                                                                                                                                                                                                                                                                                                                                                                                                                                                                                                                                                                                                                                                                                                                                                                                                                                                                                                                                                                                                                                                                                                                                                                                                                                                                                                                                                                                                                                                                                                                                                                                                                                                                                                                                                                                                                                                          | bZ4X 615                                   |
| Dimensions(mm)                                                                                                                                                                                                                                                                                                                                                                                                                                                                                                                                                                                                                                                                                                                                                                                                                                                                                                                                                                                                                                                                                                                                                                                                                                                                                                                                                                                                                                                                                                                                                                                                                                                                                                                                                                                                                                                                                                                                                                                                                                                                                                                 | 4690x1860x1650mm                           |
| Wheelbase(mm)                                                                                                                                                                                                                                                                                                                                                                                                                                                                                                                                                                                                                                                                                                                                                                                                                                                                                                                                                                                                                                                                                                                                                                                                                                                                                                                                                                                                                                                                                                                                                                                                                                                                                                                                                                                                                                                                                                                                                                                                                                                                                                                  | 2850mm                                     |
| Front/rear track width(mm)                                                                                                                                                                                                                                                                                                                                                                                                                                                                                                                                                                                                                                                                                                                                                                                                                                                                                                                                                                                                                                                                                                                                                                                                                                                                                                                                                                                                                                                                                                                                                                                                                                                                                                                                                                                                                                                                                                                                                                                                                                                                                                     | 1600/1610mm                                |
| Curbe Weight (kg)                                                                                                                                                                                                                                                                                                                                                                                                                                                                                                                                                                                                                                                                                                                                                                                                                                                                                                                                                                                                                                                                                                                                                                                                                                                                                                                                                                                                                                                                                                                                                                                                                                                                                                                                                                                                                                                                                                                                                                                                                                                                                                              | 1865kg                                     |
| MOTOR /BATTERY                                                                                                                                                                                                                                                                                                                                                                                                                                                                                                                                                                                                                                                                                                                                                                                                                                                                                                                                                                                                                                                                                                                                                                                                                                                                                                                                                                                                                                                                                                                                                                                                                                                                                                                                                                                                                                                                                                                                                                                                                                                                                                                 |                                            |
| Drive motor                                                                                                                                                                                                                                                                                                                                                                                                                                                                                                                                                                                                                                                                                                                                                                                                                                                                                                                                                                                                                                                                                                                                                                                                                                                                                                                                                                                                                                                                                                                                                                                                                                                                                                                                                                                                                                                                                                                                                                                                                                                                                                                    | Permanent magnet synchronous motor         |
| Battery                                                                                                                                                                                                                                                                                                                                                                                                                                                                                                                                                                                                                                                                                                                                                                                                                                                                                                                                                                                                                                                                                                                                                                                                                                                                                                                                                                                                                                                                                                                                                                                                                                                                                                                                                                                                                                                                                                                                                                                                                                                                                                                        | Lithium iron phosphate Battery             |
| Battery capacity(kWh)                                                                                                                                                                                                                                                                                                                                                                                                                                                                                                                                                                                                                                                                                                                                                                                                                                                                                                                                                                                                                                                                                                                                                                                                                                                                                                                                                                                                                                                                                                                                                                                                                                                                                                                                                                                                                                                                                                                                                                                                                                                                                                          | 50.3KWH                                    |
| Driving Rand (NEDC)(km)                                                                                                                                                                                                                                                                                                                                                                                                                                                                                                                                                                                                                                                                                                                                                                                                                                                                                                                                                                                                                                                                                                                                                                                                                                                                                                                                                                                                                                                                                                                                                                                                                                                                                                                                                                                                                                                                                                                                                                                                                                                                                                        | 400km                                      |
| Maximum power of motor(kW)                                                                                                                                                                                                                                                                                                                                                                                                                                                                                                                                                                                                                                                                                                                                                                                                                                                                                                                                                                                                                                                                                                                                                                                                                                                                                                                                                                                                                                                                                                                                                                                                                                                                                                                                                                                                                                                                                                                                                                                                                                                                                                     | 150KW                                      |
| Maximum torque of motor(N.m)                                                                                                                                                                                                                                                                                                                                                                                                                                                                                                                                                                                                                                                                                                                                                                                                                                                                                                                                                                                                                                                                                                                                                                                                                                                                                                                                                                                                                                                                                                                                                                                                                                                                                                                                                                                                                                                                                                                                                                                                                                                                                                   | 204N.m                                     |
| Max speed(km/h)                                                                                                                                                                                                                                                                                                                                                                                                                                                                                                                                                                                                                                                                                                                                                                                                                                                                                                                                                                                                                                                                                                                                                                                                                                                                                                                                                                                                                                                                                                                                                                                                                                                                                                                                                                                                                                                                                                                                                                                                                                                                                                                | 160km/h                                    |
| Fast charging                                                                                                                                                                                                                                                                                                                                                                                                                                                                                                                                                                                                                                                                                                                                                                                                                                                                                                                                                                                                                                                                                                                                                                                                                                                                                                                                                                                                                                                                                                                                                                                                                                                                                                                                                                                                                                                                                                                                                                                                                                                                                                                  | 0.5h                                       |
| Slow charging                                                                                                                                                                                                                                                                                                                                                                                                                                                                                                                                                                                                                                                                                                                                                                                                                                                                                                                                                                                                                                                                                                                                                                                                                                                                                                                                                                                                                                                                                                                                                                                                                                                                                                                                                                                                                                                                                                                                                                                                                                                                                                                  | <4.9hrs                                    |
| Chasis System                                                                                                                                                                                                                                                                                                                                                                                                                                                                                                                                                                                                                                                                                                                                                                                                                                                                                                                                                                                                                                                                                                                                                                                                                                                                                                                                                                                                                                                                                                                                                                                                                                                                                                                                                                                                                                                                                                                                                                                                                                                                                                                  |                                            |
| Driving Form                                                                                                                                                                                                                                                                                                                                                                                                                                                                                                                                                                                                                                                                                                                                                                                                                                                                                                                                                                                                                                                                                                                                                                                                                                                                                                                                                                                                                                                                                                                                                                                                                                                                                                                                                                                                                                                                                                                                                                                                                                                                                                                   | Front Driving                              |
| Brake type Fr/Rr                                                                                                                                                                                                                                                                                                                                                                                                                                                                                                                                                                                                                                                                                                                                                                                                                                                                                                                                                                                                                                                                                                                                                                                                                                                                                                                                                                                                                                                                                                                                                                                                                                                                                                                                                                                                                                                                                                                                                                                                                                                                                                               | Disc/Disc                                  |
| Parking Brake system                                                                                                                                                                                                                                                                                                                                                                                                                                                                                                                                                                                                                                                                                                                                                                                                                                                                                                                                                                                                                                                                                                                                                                                                                                                                                                                                                                                                                                                                                                                                                                                                                                                                                                                                                                                                                                                                                                                                                                                                                                                                                                           | Electric Brake                             |
| Steering System                                                                                                                                                                                                                                                                                                                                                                                                                                                                                                                                                                                                                                                                                                                                                                                                                                                                                                                                                                                                                                                                                                                                                                                                                                                                                                                                                                                                                                                                                                                                                                                                                                                                                                                                                                                                                                                                                                                                                                                                                                                                                                                | Power Steering                             |
| Tyre size                                                                                                                                                                                                                                                                                                                                                                                                                                                                                                                                                                                                                                                                                                                                                                                                                                                                                                                                                                                                                                                                                                                                                                                                                                                                                                                                                                                                                                                                                                                                                                                                                                                                                                                                                                                                                                                                                                                                                                                                                                                                                                                      | 235/60,R18                                 |
| Front suspension                                                                                                                                                                                                                                                                                                                                                                                                                                                                                                                                                                                                                                                                                                                                                                                                                                                                                                                                                                                                                                                                                                                                                                                                                                                                                                                                                                                                                                                                                                                                                                                                                                                                                                                                                                                                                                                                                                                                                                                                                                                                                                               | Mcpherson Independent suspension           |
| Rear suspension                                                                                                                                                                                                                                                                                                                                                                                                                                                                                                                                                                                                                                                                                                                                                                                                                                                                                                                                                                                                                                                                                                                                                                                                                                                                                                                                                                                                                                                                                                                                                                                                                                                                                                                                                                                                                                                                                                                                                                                                                                                                                                                | E shaped multi-link independent suspension |
|                                                                                                                                                                                                                                                                                                                                                                                                                                                                                                                                                                                                                                                                                                                                                                                                                                                                                                                                                                                                                                                                                                                                                                                                                                                                                                                                                                                                                                                                                                                                                                                                                                                                                                                                                                                                                                                                                                                                                                                                                                                                                                                                |                                            |