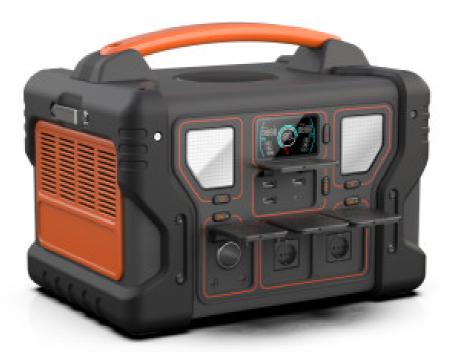

### **Product Description**

1000W Outdoor Portable Power Station LifePO4 Battery Multi Function Outdoor Power Supply Products HD pictures:

#### **Product Features:**

|                         | gh capacity of 1KWH;<br>ler in size, lighter in weig | ht, and more portable compared to other products                                           |
|-------------------------|------------------------------------------------------|--------------------------------------------------------------------------------------------|
|                         | ct Specs Details:                                    |                                                                                            |
| MODE                    | LNUMBER                                              | Q1000                                                                                      |
| Rated                   | AC Output                                            | 1000W                                                                                      |
| Rated                   | Capacity                                             | 1008Wh                                                                                     |
| Standa                  | ard Capacity                                         | 48V/21Ah or 3.2V/315000mAh                                                                 |
| Bettery                 | у Туре                                               | LiFePO4                                                                                    |
| UPS                     |                                                      | Y                                                                                          |
| LCD D                   | lisplay                                              | Battery remaining capacity, Battery fault, total out<br>power,Over temperature,input power |
| Housir                  | ng Material                                          | ABS+PC (fireproofing V0)                                                                   |
|                         | ing Temperature Range                                | 0 ~40                                                                                      |
| Charg                   | AC Input                                             | 700W                                                                                       |
| е                       | Car Charge                                           | 12V                                                                                        |
| Way                     | Solar Charge (MPPT)                                  | 400W                                                                                       |
| Charg                   | Wall charge                                          | About 1.5-2H                                                                               |
| е                       | Car Charge Time                                      | About 7 9H                                                                                 |
|                         | Solar Charge Time                                    | About 4H                                                                                   |
|                         | USB-Type-C                                           | PD 100W                                                                                    |
|                         | USB-A                                                | QC3.0*3(54W max)                                                                           |
|                         | rt Output                                            | 12V/5A*2(120W)                                                                             |
| Cigarret Lighter Output |                                                      | 12V/10A(120W)                                                                              |
| LED L                   |                                                      | SOS,Flshlingt(8W)                                                                          |
|                         | Output waveform                                      | Pure Sine Wave                                                                             |
| AC<br>Output            | Output voltage                                       | 10V*2(US/JP) or 220V*2(EU/UK/AU/CN/SA)                                                     |
|                         | Output frequency                                     | 50/60Hz                                                                                    |
|                         | AC continuous output                                 | 1000W                                                                                      |
|                         | Peak AC oulput                                       | 2000W                                                                                      |
|                         | Maximum device power<br>that can be worked           | 2000W                                                                                      |
| Range                   |                                                      | -15~45                                                                                     |
|                         | ntication                                            | UL,FCC,CE,ROSH,PSE,UN38.3,SAA,UKCA                                                         |
|                         | ct Size                                              | 328*221*263mm                                                                              |
| Weigh                   | t                                                    | about 11Kg                                                                                 |