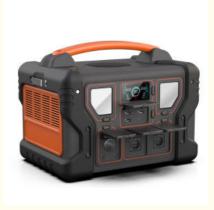

### **Product Description**

1000W Outdoor Portable Power Station LifePO4 Battery Multi Function Outdoor Power Supply Products HD pictures:

#### **Product Features:**

|                         | gh capacity of 1KWH;<br>ler in size, lighter in weig | ht, and more portable compared to other products                                           |
|-------------------------|------------------------------------------------------|--------------------------------------------------------------------------------------------|
|                         | ct Specs Details:                                    |                                                                                            |
| MODE                    | LNUMBER                                              | Q1000                                                                                      |
| Rated                   | AC Output                                            | 1000W                                                                                      |
| Rated                   | Capacity                                             | 1008Wh                                                                                     |
| Standa                  | ard Capacity                                         | 48V/21Ah or 3.2V/315000mAh                                                                 |
| Bettery                 | у Туре                                               | LiFePO4                                                                                    |
| UPS                     |                                                      | Y                                                                                          |
| LCD D                   | lisplay                                              | Battery remaining capacity, Battery fault, total out<br>power,Over temperature,input power |
| Housir                  | ng Material                                          | ABS+PC (fireproofing V0)                                                                   |
|                         | ing Temperature Range                                | 0 ~40                                                                                      |
| Charg                   | AC Input                                             | 700W                                                                                       |
| е                       | Car Charge                                           | 12V                                                                                        |
| Way                     | Solar Charge (MPPT)                                  | 400W                                                                                       |
| Charg                   | Wall charge                                          | About 1.5-2H                                                                               |
| е                       | Car Charge Time                                      | About 7 9H                                                                                 |
|                         | Solar Charge Time                                    | About 4H                                                                                   |
|                         | USB-Type-C                                           | PD 100W                                                                                    |
|                         | USB-A                                                | QC3.0*3(54W max)                                                                           |
|                         | rt Output                                            | 12V/5A*2(120W)                                                                             |
| Cigarret Lighter Output |                                                      | 12V/10A(120W)                                                                              |
| LED L                   |                                                      | SOS,Flshlingt(8W)                                                                          |
|                         | Output waveform                                      | Pure Sine Wave                                                                             |
| AC<br>Output            | Output voltage                                       | 10V*2(US/JP) or 220V*2(EU/UK/AU/CN/SA)                                                     |
|                         | Output frequency                                     | 50/60Hz                                                                                    |
|                         | AC continuous output                                 | 1000W                                                                                      |
|                         | Peak AC oulput                                       | 2000W                                                                                      |
|                         | Maximum device power<br>that can be worked           | 2000W                                                                                      |
| Range                   |                                                      | -15~45                                                                                     |
|                         | ntication                                            | UL,FCC,CE,ROSH,PSE,UN38.3,SAA,UKCA                                                         |
|                         | ct Size                                              | 328*221*263mm                                                                              |
| Weigh                   | t                                                    | about 11Kg                                                                                 |